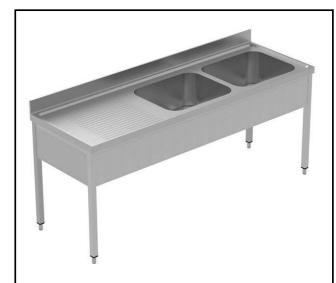

## PLUS - Static Preparation 2100 mm Sink Unit with 2 Bowls -Left Drain

| ITEM #  |  |  |
|---------|--|--|
| MODEL # |  |  |
| NAME #  |  |  |
| SIS #   |  |  |
|         |  |  |
| AIA #   |  |  |

134071 (GLG2126SXE)

Sink unit, with 2 bowls (500x600x300mm) and left-hand drainer, 2100mm

#### Item No.

Enhanced stability and solid construction thanks to the welded frame and legs. The 50mm high worktop in 304 AISI stainless steel, with Scotch Brite finishing 10/10 mm in thickness, has antidrip edges, welded corners and overflow rim along the top. 2 welded and polish sink bowls in 304 AISI stainless steel supplied with overflow pipe and 2" drain hole. Upstand h=100mm with 10mm radius corner covered on the back with AISI 304 stainless steel spot welded profile. Square section legs and height adjustable feet (-20/+30 mm) in 304 AISI stainless steel.

#### Construction

- Welded frame and legs.
- Worktop with 50mm high profile, is in stainless steel Scotch Brite finishing, 10/10 in thickness with anti-drip edges and welded corners and overflow rim along the top.
- Constructed entirely in 304 AISI stainless steel.
- Sink bowl is sound-deadened, in polish stainless steel overflow pipe and 2" drain hole.
- Drainers are sound-deadened with stainless steel reinforcement bars.
- Upstand back completely covered with Stainless Steel welded profile.
- Square section legs (40x40mm, 10/10 in thickness) and height-adjustable feet (-20/+30mm).
- Accessories:-set of castors as alternative to the feet, can be fitted as optional.