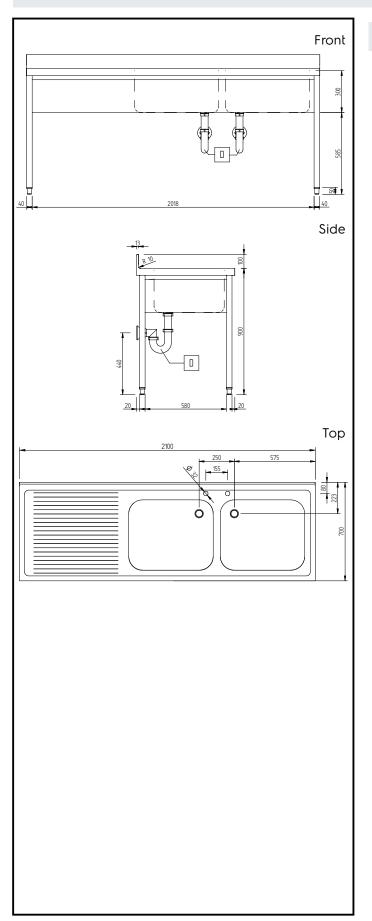

# **Key Information:**

External dimensions, Width:

134071 (GLG2126SXE)

External dimensions, Depth:

External dimensions, Height:

Upstand Dimensions, Height:

Upstand Dimensions, Depth:

Upstand Dimensions, Radius:

R=10

Bowls number

2100 mm

1000 mm

13 mm

R=10

Bowl dimensions 600x500xH300

Worktop thickness: 50 mm Net weight: 52 kg